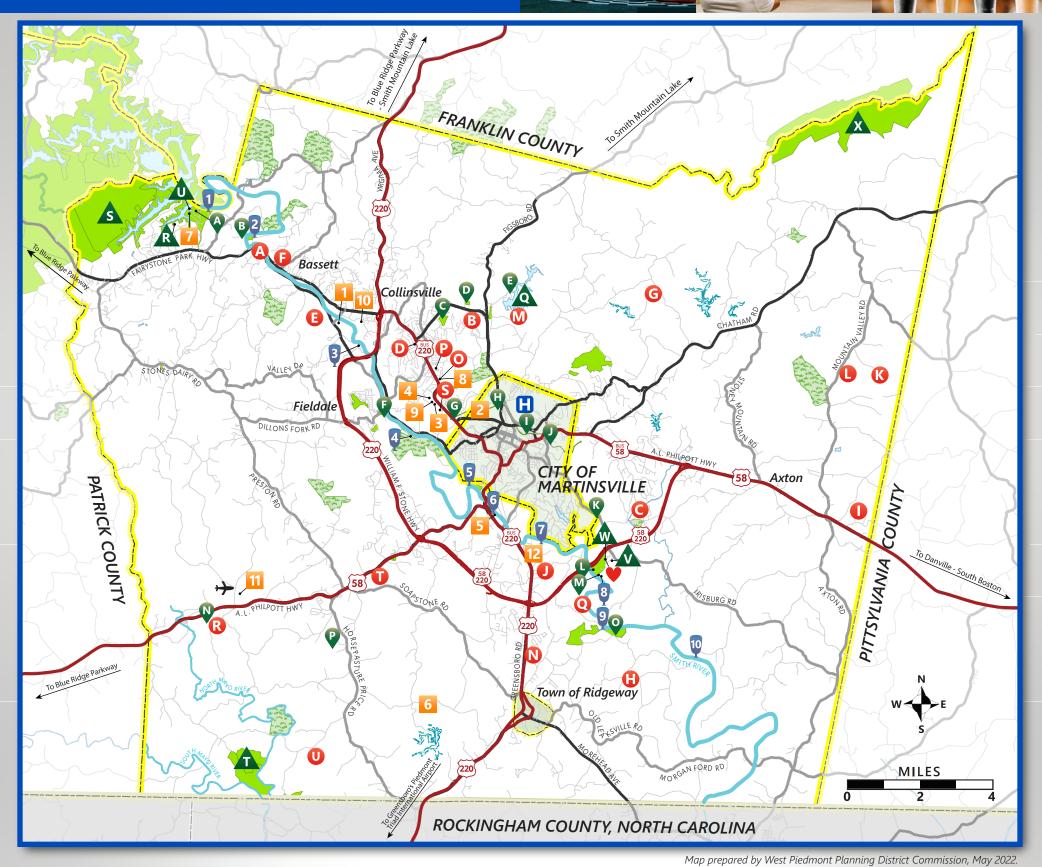

# Henry County, Virginia

#### ATTRACTIONS

- **Bassett Historical Center** Α
- Beaver Creek Golf Club В Chatmoss Country Club С
- (Private Golf Course)
- Collinsville Farm Market D
- Ε Hamlet Vineyards F
- Historic Bassett Train Depot Imagination Lavender Farm G
- Infinity Acres Petting Ranch Н
- L Lake Sugar Tree Motorsports Park
- Martinsville Speedway Mountain Valley Κ Artisan Barn
- Mountain Valley Brewing

#### **PLACES TO STAY**

- Cahill's Lily Pad RV Park & 1 Campground
- 2 Comfort Inn
- 3 Econo Lodge
- Hampton Inn 4
- Indian Heritage RV Park & 5
- Campground
- Lee Ford Camp 6
- Philpott Marina Group 7
- Campground
- 8 Quality-Dutch Inn
- **9** Quality Inn of Martinsville **10** Stoneleigh Estate
- 11 Stuart Hill B&B
- 12 Travelodge

- TRAILS
- Α Philpott Lake Fitness Interpretive Trail
- Lauren Mountain Preserve В
- Collinsville Jaycee Park С
- Jack Dalton Park D
- **Rock Ridge Trails** E
- Fieldale Trail and Textile F Heritage Trail

#### Dick & Willie Passage Rail Trail

- Virginia Ave Trailhead G
- Liberty St Trailhead н Doyle St Trailhead Т
- Fisher St Trailhead J
- Spruce St Trailhead Κ
- Monogram Foods Smith L River Sports Complex - Trail Access

### **RECREATIONAL FACILITY**

- Q Beaver Creek Reservoir Bowen's Creek R
- **Recreational Area**
- S Fairy Stone Farms Wildlife Management Area
- T. Mayo River State Park (Future)
- Philpott Lake & Marina U
- **Riverview Park (Future)** V
- Monogram Foods Smith River W Sports Complex
- Turkeycock Wildlife Х Management Area

- P&HCC Walker Theatre Μ
- Ridgeway Farm Market Ν
- Rosie's Game Room 0
- Scuffle Hill Brewing Ρ Company
- Smith River Spirits Q
- Spencer-Penn Centre R
- S **Sportlanes Bowling**
- **Stonehaus Farms** Т
- The Sustainable U Homestead Institute

#### **RIVER ACCESS**

- 1 Philpott Dam
- Bassett 2
- The Great Road 3
- 4 Fieldale
- Doe Run (*No Portage*) 5
- South Martinsville 6
- Frith Drive 7
- 8 Monogram Foods Smith **River Sports Complex**
- Marrowbone Creek 9
- 10 Mitchell Bridge

- Monogram Foods Smith **River Sports Complex - Paw** Path & Park
- Spencer-Penn Centre Trail Ν
- Richard P. Gravely Jr. Nature 0 Preserve Trail
- Ρ Mountain Laurel Trails